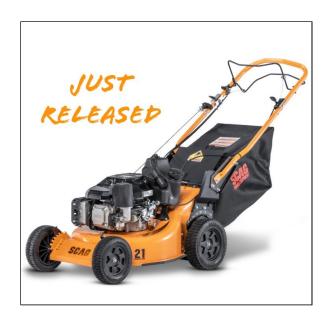

## Scag 21" SFC Finish Cut Walk-Behind Mower

Read More

SKU:SFC21-7CV

**Price:**\$1799

Categories: Scag

## **Product Description**

The Scag<sup>®</sup> SFC-21 Finish-Cut Walk-Behind mower is the compact machine you've always wanted—packing big productivity and versatility into a 21" wide platform. On the job or at home, the SFC-21 delivers a professional quality-of-cut that leaves behind a beautiful lawn, each and every time. Capable of 3-in-1 versatility (mulching, bagging and optional side discharging), it helps you tackle whatever challenges come your way with top-notch results.