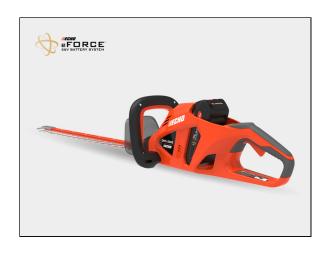

## Echo DHC-2300 56V 22" Hedge Trimmer with 2.5AH Battery and Charger

Read More

SKU:DHC2300C1

**Price:**\$249.99

Categories: Echo Power Equipment

## DHC-2300 56V 22" Hedge Trimmer with 2.5AH Battery and Charger

Beauty without bulkiness. The quiet, lightweight DHC-2300 hedge trimmer, powered by the eFORCE<sup>TM</sup> 56V battery system, makes precision cuts with a lightning-fast 53 strokes per second, trimming time and effort off the workday

- 22 in. double-sided blades for best productivity
- 1.1 in. cutting capacity for heavy use
- 53 blade strokes per second for ultra-fast cuts