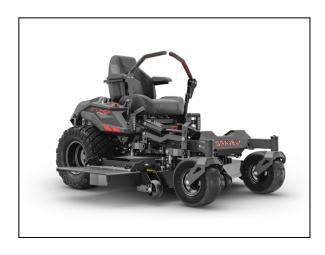

# Gravely ZT HD Stealth 52" Kawasaki Zero Turn Mower

#### EXPECTATIONS ELEVATED.

More style, more comfort, more speed, and more precision have made the ZT HD one of the top selling machines in its class. It was built to commercial standards for power and durability. The only thing that makes it a residential mower is its address.