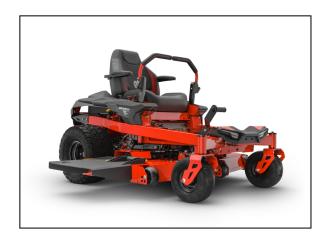

# Gravely ZT X 42" Kohler Zero Turn Mower

#### BATTLE BACKYARD CHALLENGES LIKE A PRO.

All the cutting power you need at home with the Gravely ZT X.

Redesigned for comfort and style, the ZT X combines zero-turn efficiency with legendary Gravely performance. Mow with professional-level precision and control. ?