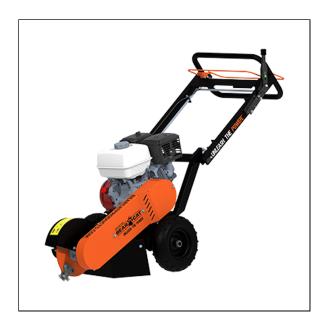

## **Bearcat SGPRO Stump Grinder**

## STUMP GRINDING IS OUR BUSINESS.

Crary® Bear Cat®'s Stump Grinders feature a strong, 10-gauge steel body and eight strategically positioned carbide Greenteeth® on the industry class' thickest rotor. The Stump Grinder family bodies are designed for easy-access belt inspection and service and have operator-friendly controls.

A 390cc Honda engine with a cyclonic air filter system powers this Stump Grinder, allowing you to remove stumps quickly and easily in your own yard or for your commercial landscape business.

Boasting the thickest in its class -14? diameter rotor, complete with 8 Carbide Greenteeth®, the SGPRO provides an 11? above ground cut and a 5? below ground cut.

The streamlined 28? overall design width, 13? pneumatic tires, and easy-to-reach controls make this unit a breeze to fit into any size yard. A fully collapsible, 5-position ergonomic handlebar means it is comfortable to operate and easy to store. Comes with Noram clutch.