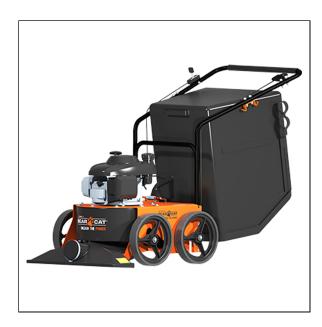

## AN INDUSTRIAL CLEAN UP SPECIALIST.

A Crary® Bear Cat® Wheeled Vacuum is the solution, from homeowners to commercial crews, to quickly and efficiently clean up dry messes. Tackle leaves, grass, sawdust, and more with either a push or 3-speed self—propelled Wheeled Vacuum from Crary Bear Cat.

A Crary® Bear Cat® Wheeled Vacuum is a great way for homeowners, commercial crews, or municipalities to quickly and efficiently pick up leaves, grass, or other light debris. With a variety of engines available and either push or 3-speed, self-propelled drive options, there's a Wheeled Vacuum that will fit your job.

Standard features for each model include five different height settings for easy pick-up on any type of terrain, a 56-gallon capacity quick dump bag, adjustable handlebars with cushion grip, a five-blade radial fan that delivers more CFM than any other competitor vacuum, and an easy-to-maneuver 12? x 2.5? inch rubber tires with ball bearing hubs.

A variety of options are available for each model including extra bags, a hose kit for hard-to-reach areas, pivoting casters for easy maneuvering on hard surfaces, and a nozzle wear plate.