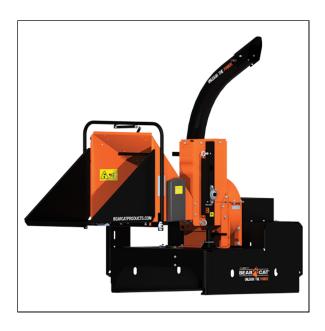

## Bearcat CH500H 5-inch Skid Steer Chipper

## ADAPTABLE POWER.

Add a Crary Bear Cat skid steer Chipper to your shed and watch your to-do list shrink. Easy-to-attach plates make these skid steer Chippers adaptable to your power source.

The Crary® Bear Cat® CH500H Chipper is driven by the hydraulic system of the skid or track steer loader it's mounted to. The CH500H requires 15-22 gpm flow to drive the hydraulic feed roller and chipping rotor. At 22 gpm flow, the 140 lb. rotor turns at 4,000 rpm.

The CH500H Chipper features two, universal attachment plate positions so the user can feed the Chipper from the side or front, depending on what the operator needs or the situation dictates. The 360-degree rotating discharge tube with deflector cap allows placement of chips where ever they need to go