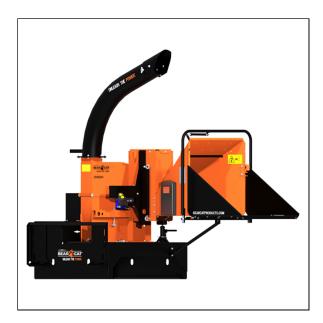

## Bearcat CH800H 9-inch Skid Steer Chipper

## ADAPTABLE POWER.

Add a Crary Bear Cat skid steer Chipper to your shed and watch your to-do list shrink. Easy-to-attach plates make these skid steer Chippers adaptable to your power source.

The Crary® Bear Cat® CH800H Chipper is driven by the hydraulic system of the skid or track steer loader it's mounted to. The CH800H requires 25-38 gpm flow to drive the hydraulic feed roller and chipping rotor. At 38 gpm flow, the 275 lb. rotor turns at 2,500 rpm.

The CH800H Chipper features two, universal attachment plate positions so the user can feed the Chipper from the side or front, depending on what the operator needs or the situation dictates. The 360-degree rotating discharge tube with deflector cap allows placement of chips where ever they need to go.