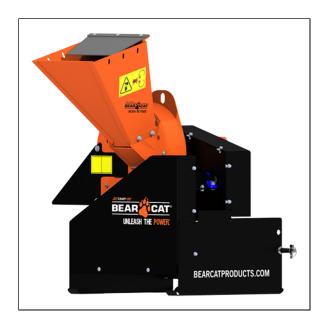

## Bearcat CH45540 4.5-inch PTO Chipper

The Crary® Bear Cat® CH45540 is the perfect match for your compact tractor. It's built with heavy-duty, 7-gauge steel. The 14? x 1? thick, 49 pound dynamically-balanced rotor utilizes two reversible heat-treated chipper blades and is driven by a double-banded belt for maximum power transfer. The cantilever mounted rotor design helps reduce wrapping while chipping wet, stringy wood types.