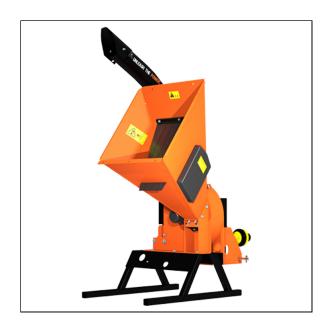

## Bearcat CH5540 5-inch PTO Chipper

Model CH5540 is equipped with a 20 x 1.25 inch, 140 pounds dynamically balanced steel disc with four reversible chipper blades, easy feeding with a big 28? x 28? feed hopper and 5.6? x 6.8? inch chipper throat opening that defies small side limbs, 360 degree rotating 6? discharge chute. The power source is category 1, 3-point hitch PTO.