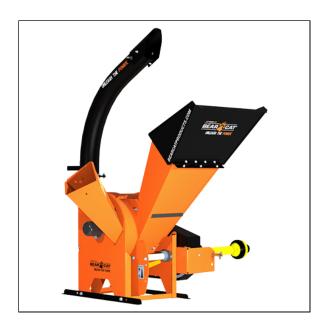

## Bearcat SC5540B 5-inch PTO Chipper/Shredder/Blower

Get the job done and into the truck quickly and easily with the SC5540B! Heavy-duty construction, the SC5540B PTO 3-point hitch Chipper/Shredder weighs 720 pounds – this means years of dependable service. The double-banded belt drive gives a more positive transfer of power.

A great machine to move from job to job, the SC5540B is the machine landscapers and golf courses trust to clean up, move debris and make mulch. A manual-feed Chipper/Shredder without a screen reduces plugging, especially with damp material. The 20.6? x 0.75? thick, 145-pound dynamically-balanced rotor is equipped with 4 reversible chipper blades and 36 shredder knives.