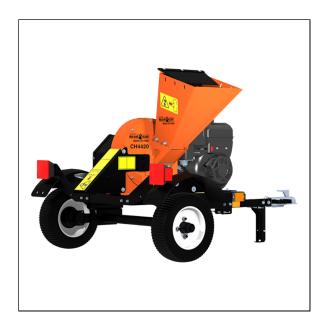

## Bearcat CH4420 4-inch Chipper

The Crary® Bear Cat® CH4420 wood chipper is powered by a 420cc Briggs & Stratton Engine. The 49 lb. rotor is equipped with two oversized, heat-treated chipping blades and rotates at 3000 rpm at full throttle. The rotor is driven by a heavy-duty, double-banded belt, for maximum positive power transfer.