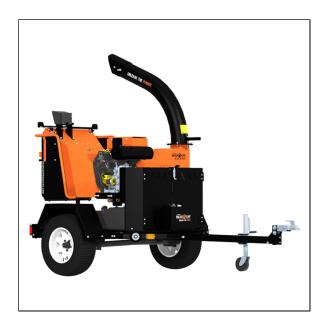

## Bearcat CH8993H 9-inch Chipper

## POWER AND EFFICIENCY COME STANDARD.

Crary® Bear Cat® engineers and manufactures the strongest lineup of towable Chippers right here in the USA. With a wide range of models, there is sure to be one that fits your needs. On top of this is a best–in–class warranty.

This turntable Chipper with a 9" max capacity and infeed opening from Crary® Bear Cat® provides all the features you need to get your work done!

The 360-degree rotating base allows the chipper infeed to be rotated to the work. An integrated smart feed system allows efficient use of the engine horsepower. A swing-away door covers the belts and hydraulic system during operation and opens quickly for service.