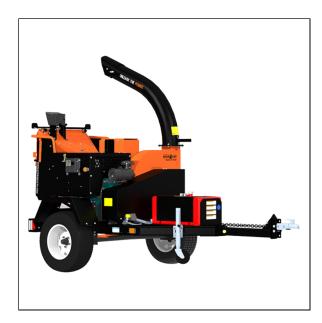

## Bearcat CH911DH 9-inch Chipper

There isn't much that can stand up to the mighty Crary® Bear Cat® 9-inch chippers. Based on a solid 4-inch "C" channel frame with torsion axle suspension, these machines make branches and trees up to 9 inches in diameter disappear. Features include a 15-inch diameter feed roller containing 10 knife blades, four reversible chipping blades, an adjustable 4-sided anvil, and an 8-inch round discharge chute.

The 30-inch diameter, 1.25-inch thick dynamically-balanced chipper disc weighs 275 pounds and produces tremendous chipping power.

A triple-banded belt drive generates positive power, and a hydrostatic feed control provides the operator with infinite feed settings for all types and sizes of debris. A telescoping tongue along with torsion axle suspension makes towing easy. Service and maintenance is made easy by a hinged disc cover.