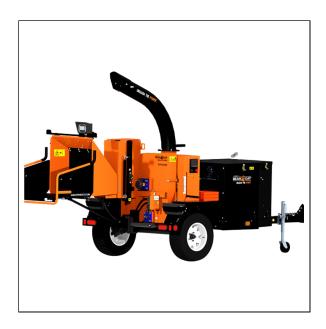

## Bearcat CH1015H 10-Inch Chipper

Presenting the powerful Crary® Bear Cat® CH1015H, 10-inch Chipper. Based on a towable frame with torsion axle suspension, the CH1015H makes branches and trees up to 10 inches in diameter disappear. 2? coupler and electric brakes standard. Features include onboard tool storage, convenient wheel chocks, and storable safety cones to mark your work area for safety.

The 32-inch diameter, 1.25-inch thick dynamically-balanced rotor weighs 308 pounds and produces tremendous chipping power. A triple-banded belt drive generates positive power, and a hydrostatic feed control provides the operator with infinite feed settings for all types and sizes of debris. Powered by a Kubota gas engine, the CH1015H kicks out 57 HP and comes with an electric start.