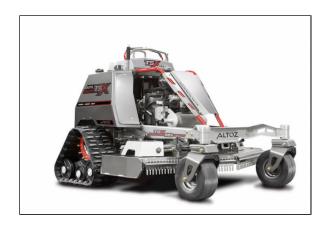

# 2022 Altoz TSX 561i All-Terrain Zero Turn Mower

Tackle slopes, tight spaces, and any other challenging conditions you encounter. The Altoz TSX combines next-level engineering with industrial-strength design to bring you the world's first tracked stand-on mower.

World's first tracked stand-on mower, the TSX offers the ability to get more done in less time with an unmatched degree of stability on slopes, maneuverability, and precision.

### **HV All-Terrain Deck**

Power through harsh conditions and rough terrain with the TSX all-terrain track system featuring rear-mounted torsional axle suspension that delivers maximum traction, stability, and low ground pressure for minimal earth compaction. This along with the flat-free tires beneath the TorqFlex<sup>TM</sup> front suspension provides a smooth, comfortable ride.