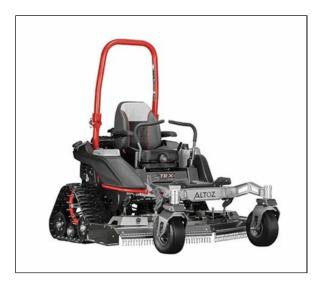

# 2024 TRX 766I All-Terrain Zero Turn Mower

Let's get down to business. You don't invest in tools for your business unless there's a positive return. That's why faster ROI is engineered into the DNA of a TRX mower. Now you can reduce man-hours, bid for more lucrative jobs, and get more business. The TRX was designed for those who know only the best will do.

Low ground pressure and high traction are key to getting more jobs done with less damage. Limiting ground pressure reduces spinning, rutting, and damaging underground structures - especially on soft ground. The high traction from the TRX track system allows for better control, especially on slopes.

### Aero Deck<sup>TM</sup>

The Aero Deck<sup>TM</sup> high-output cutting system gives the precision cut you count on. Features recessed anti-scalp wheels and fully adjustable baffles so you can get a professional-grade cut every time.

### **HV All-Terrain Deck**

Heavy-duty, fabricated, reinforced steel deck with six swing blades that absorb impact when contacting solid objects and sloped back rear discharge design that efficiently processes material.