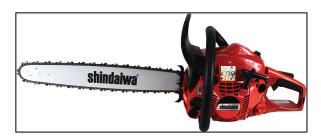

## Shindaiwa 492 Rear Handle Chainsaw - 20"

Read More

SKU:492-20

**Price:**\$379.99

Categories: Shindaiwa

## 492 Rear Handle Chainsaw - 20"

Shindaiwa's professional-grade chain saws are designed for high-performance, easy handling, and long-lasting durability. They incorporate professional features that utilize the best technology and outstanding designs to perform in the harshest conditions. With seven models to choose from, there's a Shindaiwa chain saw that's right for you.