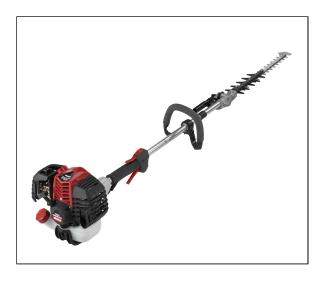

## **AHS262** Articulating Hedge Trimmer

Shindaiwa shafted hedge trimmers offer a choice of fixed or articulating gearcases as well as shaft lengths from 29" to 57". The extra-sharp, double-reciprocating blades make quick work of any hedge.

## **Features:**

- 25.4 cc professional-grade, 2-stroke engine
- Articulating gear case with 21" blades
- Offset gear case design
- Tool-less air filter access
- Full wrap tank stand
- 33" shaft length
- 13.7 lbs (dry weight)