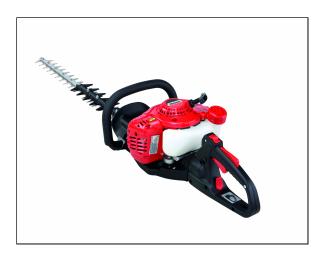

## **DH235 Double-Sided Hedge Trimmer**

Shindaiwa hedge trimmers feature extra-sharp, double-reciprocating blades that slice "lightning quick" for precise-looking cuts and edges. They are available in either double-sided or single-sided configurations as well as two blade lengths for each. The blades are nickel-plated for long-lasting durability. Rubber grips allow for great comfort and control. The DH232 and DH235 feature a 180° rotating handle. The HT232 and HT235 are lightweight and equipped with a standard debris sweeper for easy clean-up.

## **Features:**

- 21.2 cc professional-grade, 2-stroke engine
- 180 degree rotating rear handle
- Reduced effort starter
- Spring anti-vibration system
- Forward-facing exhaust tube
- 28" Nickel-plated blades with aluminum support bar