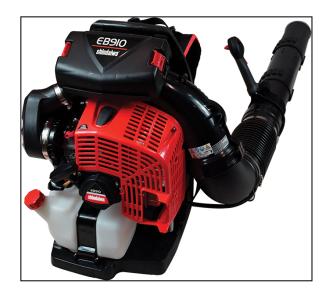

## Shindaiwa EB910 Backpack Blower

Read More

**SKU:**EB910

Price:\$649.99

Categories: Shindaiwa

## EB910 Backpack Blower

Shindaiwa Blowers feature two of the largest displacement engines in the backpack market and two of the most powerful handheld models. Each backpack model features double-adjusting shoulder straps, padded backrests, and ergonomically positioned controls for all-day comfort. The handheld blower is durable and powerful, offering excellent fuel efficiency.

## **Features:**

- 79.9 cc 2-stroke gas engine
- Large top-mounted 2-stage filter with tool-less access
- Carbon fiber frame & fan case for light weight and high strength
- 91 mm Posi-loc<sup>TM</sup> pipes for maximum air flow
- Patented wear ring for increased durability
- Vented backpack system provides cooling air for hot weather use
- Heavy-duty straps for all day comfort