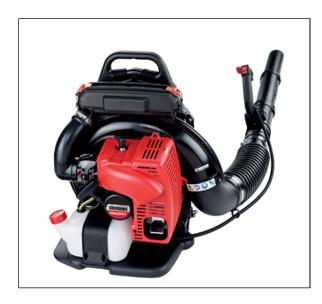

## Shindaiwa EB633RT Backpack Blower

Read More

SKU:EB633RT

Price:\$489.99

Categories: Shindaiwa

## EB633RT Backpack Blower

Shindaiwa Blowers feature two of the largest displacement engines in the backpack market and two of the most powerful handheld models. Each backpack model features double-adjusting shoulder straps, padded backrests, and ergonomically positioned controls for all-day comfort. The handheld blower is durable and powerful, offering excellent fuel efficiency.

## **Features:**

- 63.3 cc professional-grade, 2-stroke engine
- Proven design offers premium durability and performance
- Grouped controls including cruise control for comfortable operation
- Premium, top-mount air filtration for years of dependable service