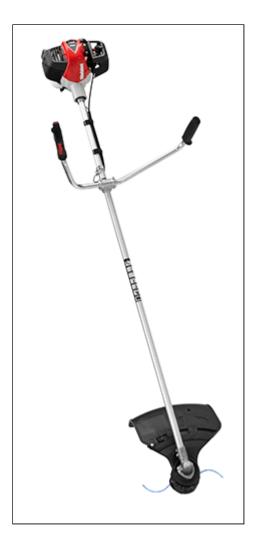

## Shindaiwa C302 Brushcutter

Read More

**SKU:**C302

**Price:**\$519.99

Categories: Shindaiwa

## C302 Brushcutter

Professional features, such as a bicycle-style handlebar with comfortable rubber grips, enable Shindaiwa brushcutters to quickly and effortlessly slice through thick undergrowth. A standard Speed-Feed® head, along with blade mount hardware, provides maximum versatility to tackle any brush-clearing task.

## Features

- 30.5 cc high-performance professional-grade engine produces 1.8 hp
- Magnesium fan housing reduces weight
- Over-molded front and rear handgrips improve operator comfort
- 1.62:1 gear reduction provides superior cutting performance
- Bellows-type intake reliably enables hot starts
- Flex cable drive provides the best combination of performance and low vibration