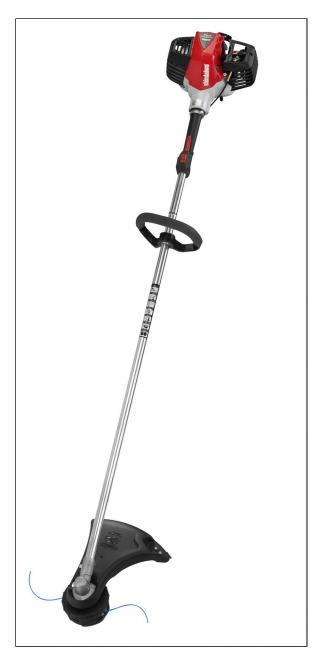

## Shindaiwa T302X Professional String Trimmer

Read More

**SKU:**T302X

**Price:**\$489.99

Categories: Shindaiwa

## **T302X Professional String Trimmer**

Shindaiwa Trimmers are big on power and low on weight. A variety of engine choices – both in size and technology – will help you find the right trimmer for the job. Blade-ready T242X and T282X add even more versatility to the line-up. Speed-Feed® cutting heads that re-load in seconds without disassembly are standard on each model. Comfortable, ergonomic handles provide operator comfort for all-day operation.

## Features

• 30.5 cc high-performance professional-grade engine produces 1.8 hp

- Magnesium fan housing reduces weight
- Over-molded front and rear hand grips improve operator comfort
- 1.62:1 gear reduction provides superior cutting performance
- Bellows-type intake reliably enables hot starts
- Flex cable drive provides the best combination of performance and low vibration
- Blade-ready