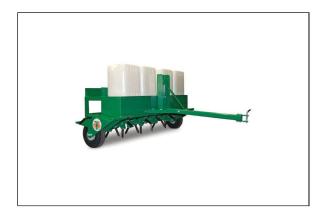

## **AET48 Towable Aerator**

For larger property aeration, the tow behind AET48 is the ultimate in productivity and flexibility. The standard 48" modular unit easily configures down to 24" and features interchangeable parts. Each 24" unit has four time stars with six times each that core up to 3" deep. The unit can be configured up to 72" wide with the optional AET expansion kit (Part No. 361273). Optional water weight jugs eliminate bulky steel weights and are positioned directly over the times for better aeration depth