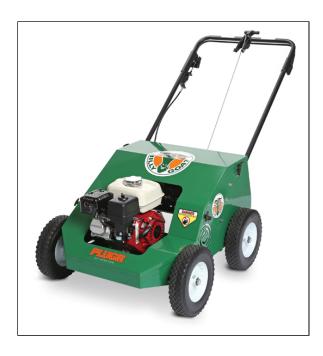

# PL2500H PLUGR® Reciprocating Aerator

When commercial productivity and premium deep core results count, this unit delivers up to 42,550 sq. ft. of aeration per hour and punches core depths to 2.75" even in hard soil conditions. The 25" wide 2500H features 8 reciprocating cam driven tines that propel the unit forward with variable 3-speed control from 2.5 - 3 mph and allows for a denser hole pattern at slower speed where needed. Ideal for flatter conditions.