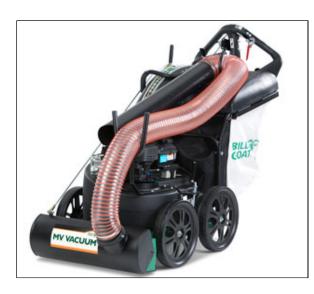

# **MV650SPH Multi-Surface Commercial Vacuum**

Step up to the heavy-duty cleanup power of the MV lawn and litter vacuum. Designed for both hard surfaces and turf, the MV is ideal for larger properties, commercial lots, leaf cleanup, rental, parks, city streets, school districts, or municipal festival cleanup. Pictured: MV601SPE