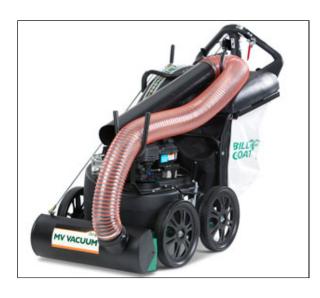

# **MV601SPE Multi-Surface Commercial Vacuum**

Step up to the heavy-duty cleanup power of the MV lawn and litter vacuum. Designed for both hard surfaces and turf, the MV is ideal for larger properties, commercial lots, leaf cleanup, rental, parks, city streets, school districts, or municipal festival cleanup. Pictured: MV601SPE

#### 29" Gobbler Door

Adjustable from the operator's position for easy switching between hard surface, turf, or hose applications.

### **Unique Top Loading Bag**

Slides in and out on rails for best in class unlaoding. 40-gallon bag holds up to 50lbs of debris.