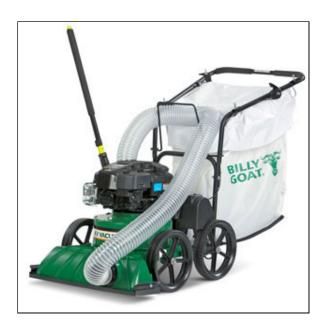

# **TKV650SPH Multi-Surface Lawn Vacuum**

Whether it's residential cleanup for your patio, lawn, driveway, walkway, shrubs, beds, decks, pool areas, trees, parking lots, or fence lines – the KV inhales and bags all your yard clean up debris. An optional hose kit (pictured) helps between shrubs, beds, and under decks or utilities. The self-propelled TKV model includes an on-board 2" chipper.

Powerful suction and easy operation make cleanup a snap for leaves, seeds, mulch, blooms, branches, litter, and debris. The 27" wide lawn and litter vacuum is ideal for residential and property maintenance and builds on our 40 year legacy of strong suction, simple operation, and reliable design that makes outdoor vacuum cleanup a snap. Pictured: KV601SP

## **Zipperless Bag**

Uses two easy open fasteners for long life and simple unloading. Bottom loading.