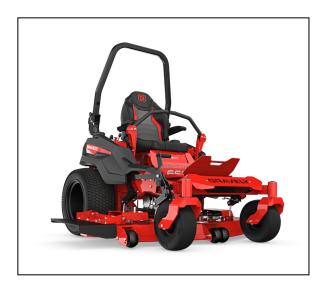

# **Gravely Pro-Turn 652 Zero Turn Mower**

SURPASSING EXPECTATIONS WAS A GIVEN. OUR GOAL WAS TO REDEFINE THEM.

Introducing the new Pro-Turn 600, the latest and greatest addition to our new generation of zero turn lawnmowers. We've pulled out all the stops to build a commercial machine focused on operator comfort without sacrificing its superior performance, and we wrapped it all up in a sleek new design. You'll cut more acreage faster yet feel less fatigued when you trailer-up for the night. Once you hop on board this new standard for commercial mowers, you'll never look back.

#### X-Factor® III Deck

A new deck has been completely redesigned for better grass dispersion. Its new look is constructed from seven-gauge steel to deliver years of solid performance.