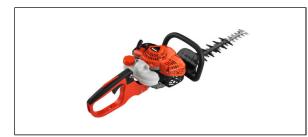

## **HC-2020** Features

- 21.2 cc professional-grade, 2-stroke engine for outstanding performance
- 20" double-sided, double-reciprocating blades provide the best cut quality
- Utilizes foam prefilter and felt the main filter for superior engine protection
- Large ergonomic front handle with safety guard for increased comfort and control
- The large rear handle provides comfort and great control
- Tool-less air filter cover for easy access
- Class-leading 10.0 lbs. dry weight