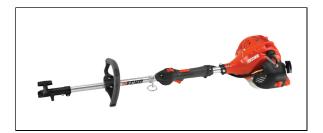

## Echo Pro Attachment Series<sup>TM</sup> PAS-225

Read More

SKU:PAS-225

Price:\$219.99

Categories: Echo Power Equipment

## **PAS-225 Features**

- 21.2 cc professional-grade, 2-stroke engine for outstanding performance
- Tool-less coupler allows for fast easy changes on multiple attachments
- Adjustable left-handed grip for desired operator's hand position
- Vibration reducing mounting absorbs engine vibrations
- i-30<sup>™</sup> starting system allows you to start with 30% less effort
- Not recommended for Straight Shaft Edger, ProSweep, ProPaddle, or Bed Rederfiner attachments