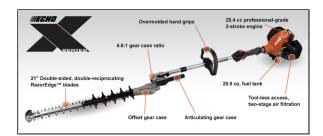

## **HCA-2620S FEATURES**

• 25.4cc shafted hedge trimmer w/ articulating gearcase

- 21-inch double-sided, double-reciprocating RazorEdge® blades for long-lasting sharpness
- High blade speed provides outstanding cutting finish and reduces job time
- Articulating gear case allows 10 blade adjustments with a total range of 135 degrees
- Front and rear handles with rubber grips for operator comfort
- Short shaft length for improved maneuverability
- A two-stage air filtration system protects the engine and extends maintenance intervals